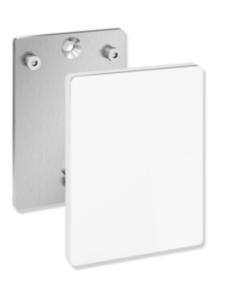

## **Properties**

Mounting plate with cover for mobile hinged support rails

- · rectangular mounting plate with matching, rectangular cover
- used to hold the mobile hinged support rails
- 130 mm wide, 181 mm high and 22 mm deep
- mounting plate made of stainless steel
- for mounting with non-corrosive and tested HEWI fixing materials for different wall systems (to be ordered separately)
- · sealing tape for sealing the fixing points is included in the scope of supply
- cover made of high-quality synthetic material in the HEWI colour 98 (signal white) or 99 (pure white)
- produced in accordance with CE- and UKCA-Regulation (EU) 2017/745 on medical devices