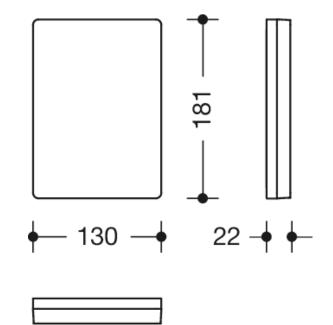

Dimensions in mm

Similar picture

## **Properties**

Mounting plate with cover for mobile hinged support rails

- · rectangular mounting plate with matching, rectangular cover
- used to hold the mobile hinged support rails
- 130 mm wide, 181 mm high and 22 mm deep
- mounting plate made of stainless steel
- for mounting with non-corrosive and tested HEWI fixing materials for different wall systems (to be ordered separately)
- · sealing tape for sealing the fixing points is included in the scope of supply
- cover made of high-quality synthetic material in the HEWI colour 98 (signal white) or 99 (pure white)
- produced in accordance with CE- and UKCA-Regulation (EU) 2017/745 on medical devices